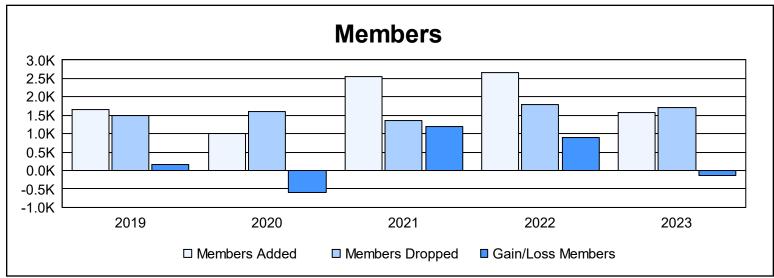

District 324 F

As of June 2023 Cumulative

| Year      | New<br>Clubs | Dropped<br>Clubs | Gain/<br>Loss<br>Clubs | New<br>Members | Charter<br>Members | Reinstate<br>Members | Transfer<br>Members | Total<br>Member<br>Added | Total<br>Members<br>Dropped | Gain/<br>Loss<br>Members |
|-----------|--------------|------------------|------------------------|----------------|--------------------|----------------------|---------------------|--------------------------|-----------------------------|--------------------------|
| 2018-2019 | 16           | 0                | 16                     | 836            | 651                | 157                  | 9                   | 1,653                    | 1,495                       | 158                      |
| 2019-2020 | 7            | 2                | 5                      | 523            | 265                | 198                  | 19                  | 1,005                    | 1,599                       | -594                     |
| 2020-2021 | 16           | 0                | 16                     | 1,804          | 562                | 158                  | 36                  | 2,560                    | 1,358                       | 1,202                    |
| 2021-2022 | 25           | 2                | 23                     | 1,725          | 783                | 116                  | 46                  | 2,670                    | 1,780                       | 890                      |
| 2022-2023 | 16           | 9                | 7                      | 998            | 463                | 82                   | 22                  | 1,565                    | 1,710                       | -145                     |
| Average   | 16           | 3                | 13                     | 1,177          | 545                | 142                  | 26                  | 1,891                    | 1,588                       | 302                      |