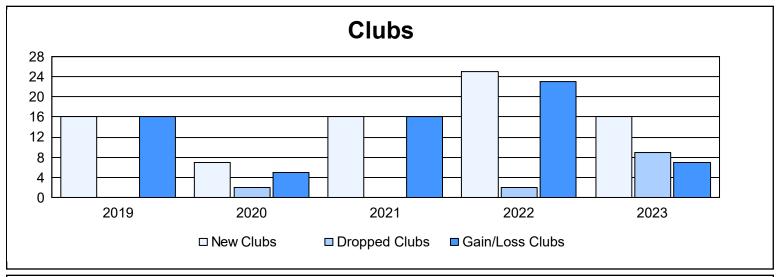

District 324 F

As of June 2023 Cumulative

| Year      | New<br>Clubs | Dropped<br>Clubs | Gain/<br>Loss<br>Clubs | New<br>Members | Charter<br>Members | Reinstate<br>Members | Transfer<br>Members | Total<br>Member<br>Added | Total<br>Members<br>Dropped | Gain/<br>Loss<br>Members |
|-----------|--------------|------------------|------------------------|----------------|--------------------|----------------------|---------------------|--------------------------|-----------------------------|--------------------------|
| 2018-2019 | 16           | 0                | 16                     | 836            | 651                | 157                  | 9                   | 1,653                    | 1,495                       | 158                      |
| 2019-2020 | 7            | 2                | 5                      | 523            | 265                | 198                  | 19                  | 1,005                    | 1,599                       | -594                     |
| 2020-2021 | 16           | 0                | 16                     | 1,804          | 562                | 158                  | 36                  | 2,560                    | 1,358                       | 1,202                    |
| 2021-2022 | 25           | 2                | 23                     | 1,725          | 783                | 116                  | 46                  | 2,670                    | 1,780                       | 890                      |
| 2022-2023 | 16           | 9                | 7                      | 998            | 463                | 82                   | 22                  | 1,565                    | 1,710                       | -145                     |
| Average   | 16           | 3                | 13                     | 1,177          | 545                | 142                  | 26                  | 1,891                    | 1,588                       | 302                      |